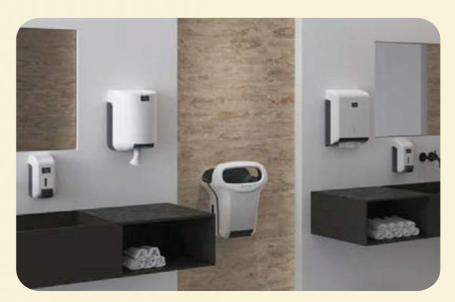

#### PUBLIC AREA

- Hand Dryers
- Dispensers
- Umbrella Stands
- Signages
- Umbrellas
- Shoe Shine Machines
- Baby Changing Station