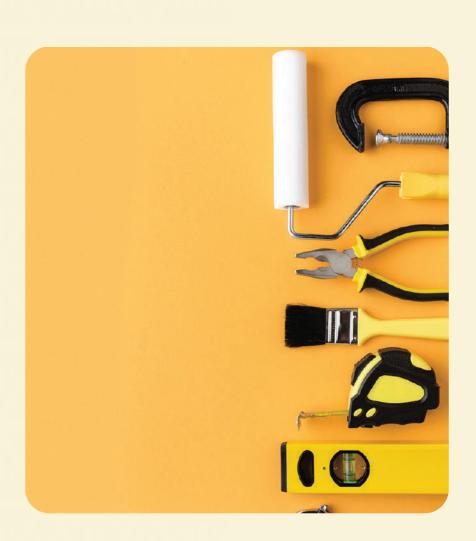

# FURNITURE & FIXTURES SOLUTION

#### **FURNITURE**

- Fixed Furniture
- Movable Furniture
- Outdoor Furniture

#### **TOOLS**

- Power
- Hand
- Cutting
- Welding
- Ascend
- Carpentry
- Electrician
- HVAC
- Hoisting
- Decoration
- Measuring
- Garden