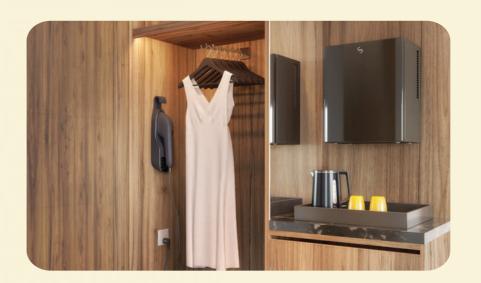

#### **ROOM APPLIANCES**

Minibars

• Digital Safes

• Tea Kettles

• Coffee Machine

• Tray Sets

Alarm Clock

Docking Station

## ROOM ACCESSORIES

Coat Hanger

• Shirt Hanger

• Skirt Hanger

• Satin Hanger

• Shoe Horn

• Coat Brush

• Shoe Tree