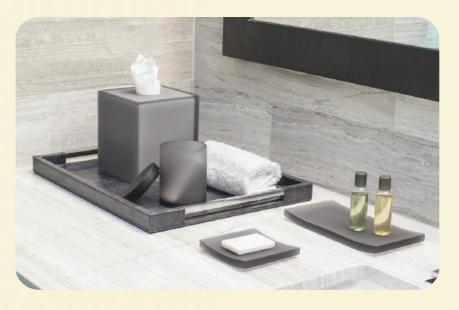

## **IN-ROOM SOLUTIONS**

## ROOM ACCESSORIES

Coat Hanger

• Shirt Hanger

• Skirt Hanger

• Satin Hanger

• Shoe Horn

• Coat Brush

• Shoe Tree

• Coat Stand

• Luggage Rack

• Note Pad Holder

• Coaster

• Remote Holder

• Bath Tub Tray

Terry Basket

• Minibar Price Holder

• Shoe Basket

• Laundry Basket

• Stationery Box

• Compendium

• In Room Dinning Folder

• Tissue Box Holder

Soap Dish

• Cotton Jar

• Amenity Tray

• Umbrella

• Bath Salt Jar