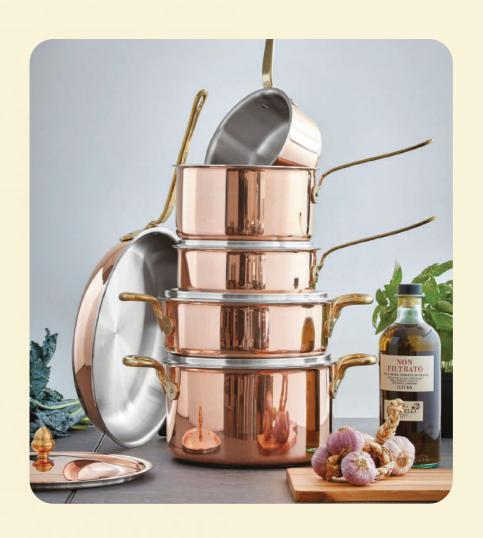

#### **COOKWARE & KITCHEN UTENSILS**

- Stock Pots
- Casseroles
- Colanders
- Sauce Pots
- Frying pans
- Saute Pans
- Roasting Pans
- Copper Cookware
- Bain Marie Containers
- Cast Iron Cookware
- GN Pans
- Spatulas
- Ladles
- Knives
- Graters
- Thermometers
- Scales
- Ethnic Cuisine Cookware