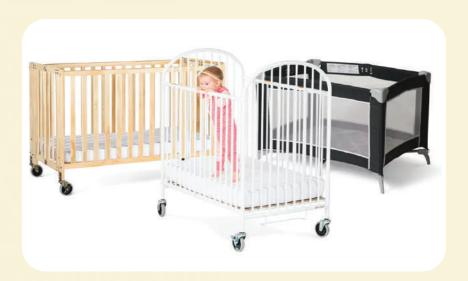

#### MISCELLANEOUS PRODUCTS

- Roll-away Beds
- Coat Stands
- Baby Cribs
- Baby Chairs
- Baby Boosters
- Baby Accessories
- Room Heaters
- Diffusers
- Jiffy Steamers

- De Humidifiers
- Air Purifier
- Humidifier
- Universal Adapter
- Extension Cords
- Mosquito Repellent
- Yoga Mat