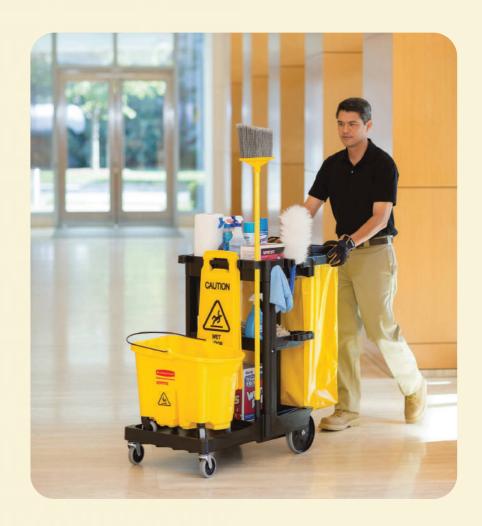

#### MACHINES AND EQUIPMENT

- Bucket Wringers
- Floor Signs
- Mops
- Micro Fiber Products
- Scrubbing Tools
- Outdoor Cleaning Tools
- Window Tools
- Brushes
- Wet And Dry Vacuum Cleaner
- Floor Cleaner
- Carpet Extraction
- Carpet Blower
- Steam Pressure Cleaner
- Scrubbing Machine
- High Pressure Cleaner
- Electronic Sweeper
- Electrostatic Handheld Sprayer

#### **TROLLEYS & CARTS**

- Trolleys
- Housekeeping Trolleys
- Minibar Trolleys
- Laundry Trolleys
- Linen Carts
- Rail Linen Trolleys
- Linen Storage Trolleys
- Janitor Carts
- Hand Trucks