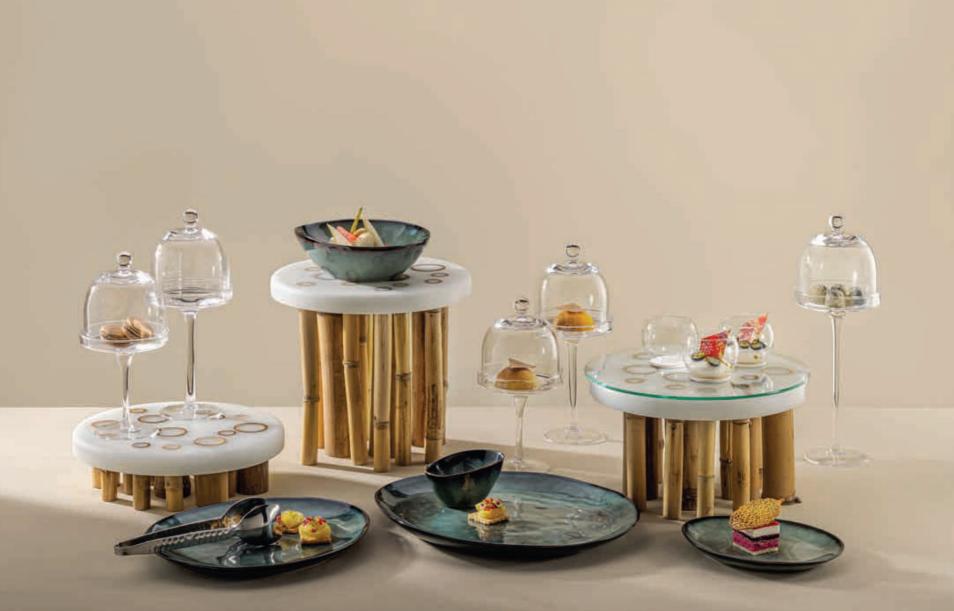

#### **TABLEWARE**

- Cutlery
- Crockery
- Glassware
- Table Mats
- Table Lamps
- Candle Holders
- Salt & Pepper Mills
- Serving Cutlery
- Vases & Center Pieces

#### BARWARE

- Shakers
- Mixing Glasses
- Jiggers
- Barspoons & Stirrers
- Strainers
- Bitters Bottles & Bottle Tops
- Drinkware
- Tools & Accessories

#### **BUFFETWARE & HOLLOWARE**

- Chafing Dish
- · Coffee and Tea Urns
- Cake Stands
- Wooden Props
- Glass Props
- Metal Props
- Cast Iron
- Risers
- Trays

- Dispensers
- Serving Cutlery
- Bread Baskets
- Snack Warmers